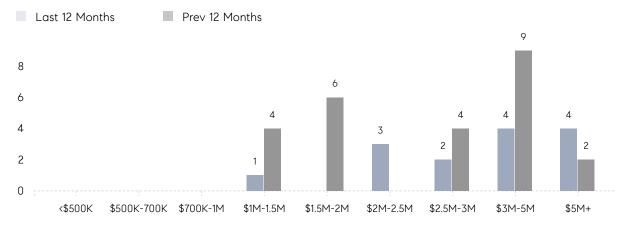

|
|                | % OF ASKING PRICE  | 113%        | 100%        |          |
|                | AVERAGE SOLD PRICE | \$3,585,000 | \$1,972,500 | 82%      |
|                | # OF CONTRACTS     | 2           | 0           | 0%       |
|                | NEW LISTINGS       | 3           | 4           | -25%     |
| Condo/Co-op/TH | AVERAGE DOM        | -           | -           | -        |
|                | % OF ASKING PRICE  | -           | -           |          |
|                | AVERAGE SOLD PRICE | -           | -           | -        |
|                | # OF CONTRACTS     | 0           | 0           | 0%       |
|                | NEW LISTINGS       | 0           | 0           | 0%       |

# Mantoloking

APRIL 2022

#### Monthly Inventory



### Contracts By Price Range



#### Listings By Price Range



COMPASS

 $\sim$   $\sim$   $\sim$   $\sim$   $\sim$ / / / / / / / //// | | | | | / ------

Compass makes no representations or warranties, express or implied, with respect to future market conditions or prices of residential product at the time the subject property or any competitive property is complete and ready for occupancy or with respect to any report, study, finding, recommendation or other information provided by Compass herein. Moreover, no warranty, express or implied, is made or should be assumed regarding the accuracy, adequacy, completeness, legality, reliability, merchantability or fitness for a particular purpose of any information, in part or whole, contained herein. All material is presented with the understanding that Compass shall not b