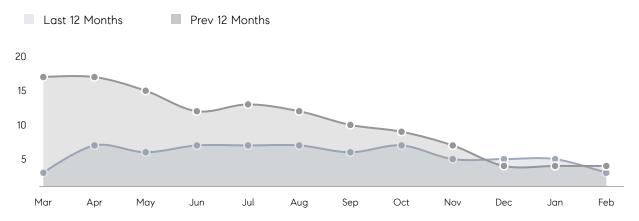

| 81          | -        |
|                | % OF ASKING PRICE  | 113%        | 100%        |          |
|                | AVERAGE SOLD PRICE | \$3,585,000 | \$1,972,500 | 82%      |
|                | # OF CONTRACTS     | 2           | 0           | 0%       |
|                | NEW LISTINGS       | 3           | 4           | -25%     |
| Condo/Co-op/TH | AVERAGE DOM        | -           | -           | -        |
|                | % OF ASKING PRICE  | -           | -           |          |
|                | AVERAGE SOLD PRICE | -           | -           | -        |
|                | # OF CONTRACTS     | 0           | 0           | 0%       |
|                | NEW LISTINGS       | 0           | 0           | 0%       |

# Mantoloking

APRIL 2022

#### Monthly Inventory



### Contracts By Price Range



#### Listings By Price Range



COMPASS

 $\sim$   $\sim$   $\sim$   $\sim$   $\sim$ / / / / / / / //// | | | | | / ------

Compass makes no representations or warranties, express or implied, with respect to future market conditions or prices of residential product at the time the subject property or any competitive property is complete and ready for occupancy or with respect to any report, study, finding, recommendation or other information provided by Compass herein. Moreover, no warranty, express or implied, is made or should be assumed regarding the accuracy, adequacy, completeness, legality, reliability, merchantability or fitness for a particular purpose of any information, in part or whole, contained herein. All material is presented with the unders